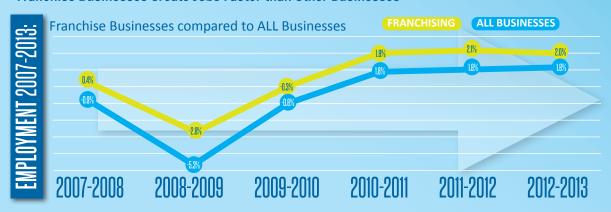

### **EMPLOYMENT**

The number of jobs in franchise establishments will increase 2.0 percent in 2013 (following a gain of 2.1 percent in 2012) from 8.1 million to 8.262 million (an increase of 162,000).

# Franchise Business Economic Outlook, 2007-2013

Source: IHS Global Insight

|                                      | ESTIMATES | FORECAST                   |                    |                    |                  |                     |                     |
|--------------------------------------|-----------|----------------------------|--------------------|--------------------|------------------|---------------------|---------------------|
|                                      | 2007      | 2008                       | 2009               | 2010               | 2011             | 2012                | 2013                |
| <b>Establishments</b> Percent change | 770,835   | 774,016<br><sub>0.4%</sub> | 746,646<br>-3.5%   | 740,098<br>-0.9%   | 736,114<br>-0.5% | <b>746,828</b> 1.5% | <b>757,055</b> 1.4% |
| Direct Employment Percent change     | 7,994,000 | 8,028,000<br>0.4%          | 7,800,000<br>-2.8% | 7,780,000<br>-0.3% | <b>7,930,000</b> | 8,100,000<br>2.1%   | 8,262,000<br>2.0%   |
| Output<br>Percent change             | \$675 B   | \$696 B<br>3.2%            | \$674 B<br>-3.2%   | \$699 B<br>3.7%    | \$733 B<br>5.0%  | \$769 B<br>4.9%     | \$802 B<br>4.3%     |
| GDP<br>Percent change                | \$403 B   | \$410 B<br>1.8%            | \$405 B<br>-1.2%   | \$414 B<br>2.2%    | \$434 B<br>4.8%  | \$454 B<br>4.6%     | \$472 B<br>4.1%     |