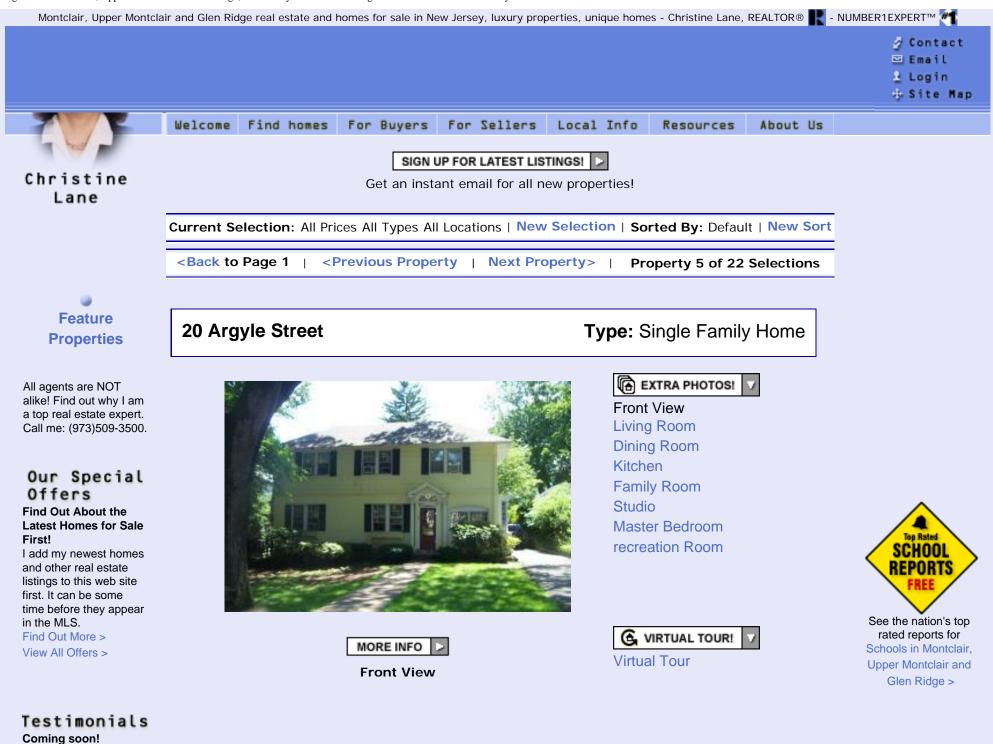

Find Out More > Download Now > **20 Argyle Street** Terrific craftsman colonial with old world charm including natural woodwork, large windows, hardwood floors and historic fireplace, beam ceilings, high ceilings, skylight new studio in rear yard perfect for home office use, artist studio, and more.

**Request Even More Information** 

| Resale                    | Single Family Home        | \$699,000 JUST REDUCED |
|---------------------------|---------------------------|------------------------|
| Address: 20 Argyle Street | City/ST: Glen Ridge, NJ   | Zip Code: 07028        |
| Bedrooms: 5               | Bathrooms: 3 full, 0 half | MLS# 2091546           |