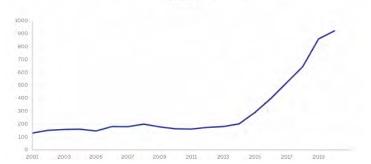

### 2020 MEMBERSHIP

Despite the global pandemic, the Foundation is proud to announce that 154 individuals passed the CLFP exam in 2020. Following are the individuals who gained the designation in 2020 bringing the total CLFPs and Associate for the year to 974!

## Cheers to being a CLFP!

CLFP Foundation Growth