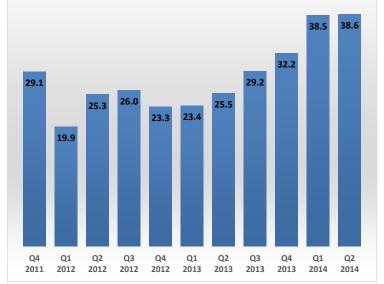

# US Hiring demand remains strong but flat String of five consecutive growth quarters ends

The second quarter looked a lot like the first quarter in 2014, with steady demand for hiring in the U.S. leasing and asset finance markets. However, for the first time in almost 18 months, things might be cooling off for organizations. The index level ended where it started for the second quarter.

# USA Leasing and Asset Finance Hiring Index Results Q2 2014

Industry sources report slower originations growth while existing portfolio's are maintaining low delinquencies and losses. However, looking ahead, with a prolonged period of low losses, will the next 18-24 months begin to increase the hiring demand for collections, recovery and workout talent again? Certainly the headcount metrics in the back office will require additions if portfolio metrics return to normalized numbers for many organizations, where specialized skill sets in these collection related areas may have atrophied in the current boom day of portfolio performance.