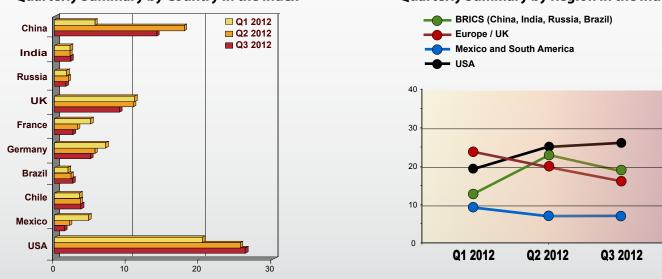

#### The Eurozone shows lack of headcount growth with 23% drop

Lending in Europe is showing clear signs of slowdown. France continues the steady hiring decline, dropping another 15% this quarter and is down 45% from hiring levels entering this year. Germany has followed suit with four straight quarters of declines in hiring, adding another 12% drop this quarter. The UK retreated this quarter with 32% drop in opportunities after three straight quarters of steady growth.

#### China hiring backing off quickly with 31% decline

Hiring in China is cooling off quickly as the region posted a significant drop in job openings. While there have been several published reports of general slowdowns in China, an Off-Highway Research report indicated a 37% drop in construction equipment sales in China, which correlated closely to the 31% quarter over quarter decrease in hiring demand.

#### The Growers: Brazil and Chile are seeking talent

Brazil and Chile are two regions bucking this quarter's trend as both areas showed more demand for talent. The United States also boasted a slight increase for the quarter, reflecting the need for asset growth with many lenders. India posted a slight increase in hiring levels as well.

#### The Tale of Two BRIC's: Half Rising / Half Falling

Overall hiring in the BRIC countries was off 21% this quarter. Half the BRIC countries showed positive signs, with Brazil and India hiring while Russia and China were off by double digits.

#### Quarterly Summary by Country in the index

#### Quarterly Summary by Region in the index