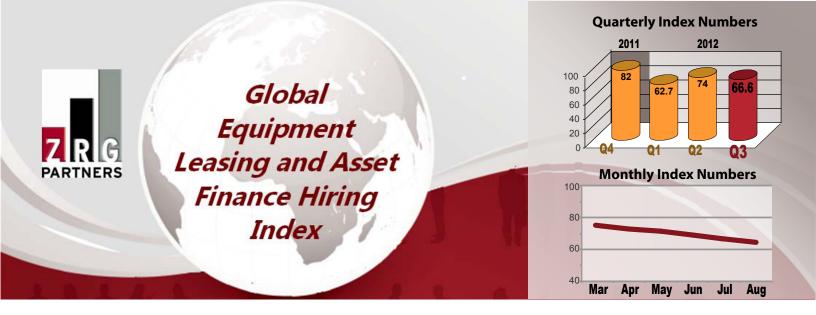

## Q3 Hiring levels show global slowdown in hiring in Equipment Leasing and Finance

The summer months are bringing less opportunity around the world for employees in the equipment leasing and commercial finance sectors. After a slight increase in demand posted in the second quarter of this year, the latest release of the ZRG Partners Global Hiring index showed a drop of 11% in hiring demand, following the larger macro trends impacting companies around the world.

The ZRG Partners GELAF Index is a broad and comprehensive analysis of global online job demand in the asset based financing and equipment leasing sectors. Based on a real-time review of employer job opportunities garnished from a representative selection of corporate career sites and job boards in 10 different key countries, the GELAF Index provides a meaningful overlay of hiring demand by region of the world.